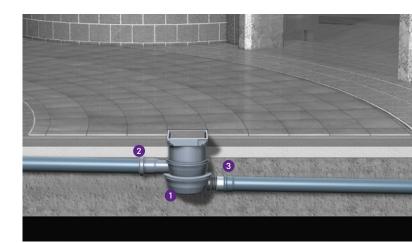

## The rotatable drain for flexible design.

The *Giro* bathroom drain quite literally opens up all options to you. Its inlet can be rotated 360 degrees, to align the outlet as required. And thanks to the flexible outlet, connecting to the pipe system is even easier. This gives you maximum flexibility for your bathroom design.

## High degree of user comfort

As the *Giro* is sound insulated, it is extremely effective at absorbing sounds from the pipe system. The integrated odour trap also prevents foul-smelling gas from the sewer from reaching the bathroom.

1 Drain 2 Inlet 3 Outlet