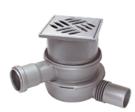

## Bathroom drain Giro

with slotted cover in stainless steel

Made in PP. With removable odour trap, fixed lip seal, with rotatable lateral inlet Ø 50, flexible outlet Ø 50, sound-absorbing. Drainage capacity 1.3 l/sec flow rate.

Installation area 350 × 250 mm

Slotted cover 120 × 120 mm in stainless

Upper sections can cut and shortened to reach a minimum installation height.

With upper section in ABS

steel AISI 304, class K 3

Cover: