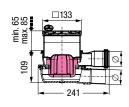

Installation area 350 × 250 mm

Slotted cover 120 × 120 mm in stainless

Upper sections can cut and shortened to reach a minimum installation height.

With upper section in ABS

steel AISI 304, class K 3

Cover:

Note:

EN 1253

| Outer diameter Ø (mm) | Art. no.  |
|-----------------------|-----------|
| Ø 50                  | 45 101.20 |

System 1<u>25</u>

\*\*

Bathroom drains