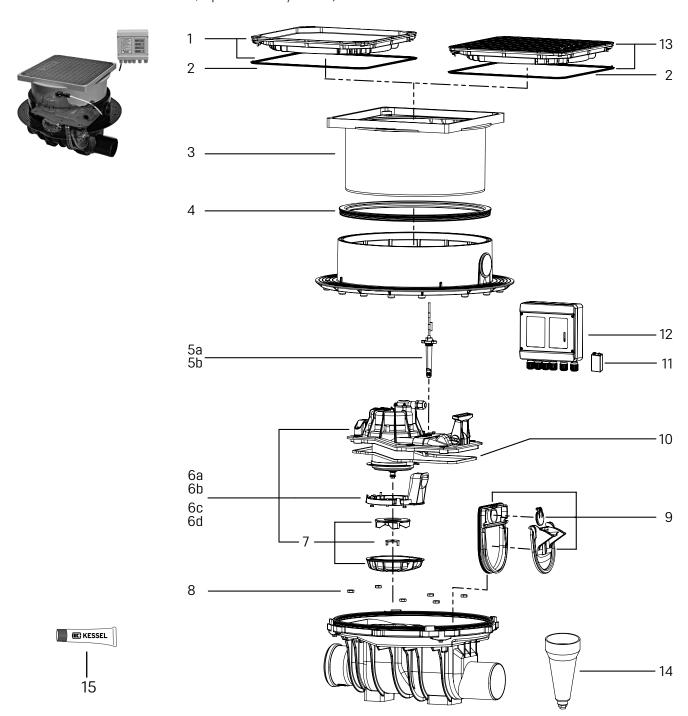

## Backwater pumping station *Pumpfix F*

Installation in the floor slab, up to model year 12/2010

| Item | Designation                                                            | Art. no. |
|------|------------------------------------------------------------------------|----------|
| 1    | Cover plate, tileable, surface water resistant, 384 × 384 mm with seal | 83 052   |
| 2    | Seal for cover plate 384 × 384 mm                                      | 680 025  |
| 3    | Upper section, height-adjustable up to 180 mm                          | 83 061   |
| 4    | Seal for upper section                                                 | 680 150  |
| 5    | Spare parts set, optical probe with 3 adapters                         |          |
| 5a   | for Ø 110/125/160 with 5 m cable                                       | 888 08   |
| 5b   | for Ø 110/125/160 with 15 m cable                                      | 80 988   |
| 6    | Replacement pump, <i>Pumpfix F</i>                                     |          |
| 6a   | incl. motor, impeller, macerator, pump housing, 5 m cable, Ø 110/125   | 680 040  |
| 6b   | incl. motor, impeller, macerator, pump housing, 5 m cable, Ø 160       | 680 039  |
| 6c   | incl. motor, impeller, macerator, pump housing, 15 m cable, Ø 110/125  | 680 041  |
|      |                                                                        |          |

| Item | Designation                                                          | Art. no. |
|------|----------------------------------------------------------------------|----------|
| 6d   | incl. motor, impeller, macerator, pump housing, 15 m cable, Ø 160    | 680 042  |
| 7    | Pump housing lower section with macerator and impeller               | 680 043  |
| 8    | Hexagon nut set, M8, A/F17 (6 ea.)                                   | 680 132  |
| 9    | Slide-in flap housing with backwater and non-return flap (3-piece)   | 680 038  |
| 10   | Seal for screwable lockable cover                                    | 70 202   |
| 11   | Battery, 9 V block                                                   | 680 034  |
| 12   | Control unit <i>Pumpfix F</i> 230 V, up to model year 12/2010        | 28 070   |
| 13   | Cover plate, black, surface water resistant, 384 × 384 mm, with seal | 83 050   |
| 14   | Test funnel with seal                                                | 70 214   |
| 15   | High-performance grease for backwater valves, 12 g                   | 681 001  |