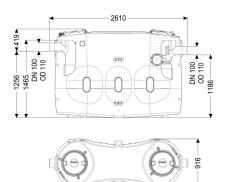

## **Dimensions:**

| Set-up area, length:          | 2,610 mm |
|-------------------------------|----------|
| Set-up area, width:           | 920 mm   |
| Set-up area, height:          | 1,670 mm |
| Required access area, length: | 2,610 mm |
| Required access area, width:  | 920 mm   |
| Required access area, height: | 1,670 mm |

## Tank:

| Inlet nominal size (DN):                    | 150                                                                                       |
|---------------------------------------------|-------------------------------------------------------------------------------------------|
| Inlet nominal size (OD):                    | 160 mm                                                                                    |
| Outlet nominal size (DN):                   | 150                                                                                       |
| Outlet nominal size (OD):                   | 160 mm                                                                                    |
| Distance pipe bottom inlet to tank bottom:  | 1,255 mm                                                                                  |
| Distance pipe bottom outlet to tank bottom: | 1,185 mm                                                                                  |
| Pressure pipe connection (DN):              | 65 mm                                                                                     |
| Pressure pipe connection (OD):              | 75 mm                                                                                     |
| Nominal pressure (PN):                      | 10                                                                                        |
| Connection inlet/outlet sockets:            | PE-HD pipes in accordance with DIN 19537, HT pipes in accordance with DIN 19560, PP or AS |