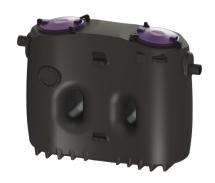

# **Description**

The separator for greasy wastewater is suitable for free-standing set-up in frost-protected rooms and comes without metallic components in the tank. The collecting tank made of permanently resistant polymer (PE) is equipped with an integrated sludge trap.

Two odour-tight covers with quick-release closures allow for easy access for cleaning and maintenance work.

Manual disposal is carried out with the tank open.

20 year polyethylene warranty.

Installation situation: free-standing set-up

## Coverage features:

Type of cover:

Cover material:

Colour of cover:

Tightness:

Cover

Polymer

violet

odour-tight

Locking: Quick-release closure