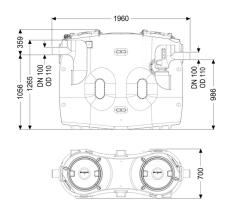

#### **Dimensions:**

Set-up area, length:

Set-up area, width:

700 mm

Set-up area, height:

1,420 mm

Required access area, length:

700 mm

Required access area, width:

700 mm

Required access area, height:

1,420 mm

#### Tank:

100 Inlet nominal size (DN): Inlet nominal size (OD): 110 mm Outlet nominal size (DN): 100 Outlet nominal size (OD): 110 mm Distance pipe bottom inlet to tank bottom: 1.055 mm Distance pipe bottom outlet to tank bottom: 985 mm Pressure pipe connection (DN): 65 mm Pressure pipe connection (OD): 75 mm Nominal pressure (PN): 10