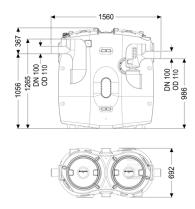

#### **Dimensions:**

Set-up area, length:

Set-up area, width:

700 mm

Set-up area, height:

1,420 mm

Required access area, length:

700 mm

Required access area, width:

700 mm

Required access area, height:

1,420 mm

#### Tank:

Inlet nominal size (DN):

Inlet nominal size (OD):

Inlet depth chamber:

Outlet nominal size (DN):

Outlet nominal size (OD):

Distance pipe bottom inlet to tank bottom:

Distance from centre of outlet pipe to tank

100

110 mm

1,055 mm

985 mm

bottom:

Distance pipe bottom outlet to tank bottom: 985 mm
Pressure pipe connection (DN): 65 mm
Pressure pipe connection (OD): 75 mm
Nominal pressure (PN): 10

Connection inlet/outlet sockets: PE-HD pipes in accordance with DIN 19537, HT pipes