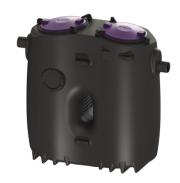

# **Description**

The separator for greasy wastewater is suitable for free-standing set-up in frost-protected rooms and comes without metallic components in the tank. The collecting tank made of permanently resistant polymer (PE) is equipped with an integrated sludge trap.

Two odour-tight covers with quick-release closures allow for easy access for cleaning and maintenance work.

Manual disposal is carried out with the tank open.

20 year polyethylene warranty.

Installation situation: free-standing set-up

### Coverage features:

Type of cover:

Cover material:

Colour of cover:

Tightness:

Cover

Polymer

violet

odour-tight

Locking: Quick-release closure