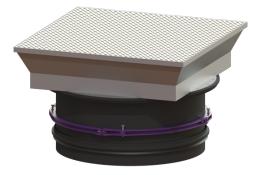

## Description

Upper section for continuous height and level compensation for chamber module LW 1000, consisting of a drive-over, flush-to-ground cover for setting in concrete, with inner joints, all-round frost- and weather-proof seal, gas spring as an opening aid incl. self-effective arresting device. An all-round concrete ring must be prepared on site. Suitable for taper with 800 mm access.

| General characteristics:            |                                              |
|-------------------------------------|----------------------------------------------|
| Material:<br>Colour:                | Polymer, Stainless steel<br>black            |
| Dimensions:                         |                                              |
| Clear width (LW):                   | 800                                          |
| Adjustment range:                   | 274 - 523 mm                                 |
| Coverage features:                  |                                              |
| Load class:<br>Surface:<br>Locking: | D 400 (EN 124)<br>Stainless steel<br>screwed |