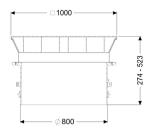

| General characteristics:            |                                              |
|-------------------------------------|----------------------------------------------|
| Material:<br>Colour:                | Polymer, Stainless steel<br>black            |
| Dimensions:                         |                                              |
| Clear width (LW):                   | 800                                          |
| Adjustment range:                   | 274 - 523 mm                                 |
| Coverage features:                  |                                              |
| Load class:<br>Surface:<br>Locking: | D 400 (EN 124)<br>Stainless steel<br>screwed |