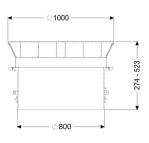

## General characteristics:

Material: Polymer, Stainless steel

Colour: black

**Dimensions:** 

800 Clear width (LW):

274 - 523 mm Adjustment range:

Coverage features:

Load class: B 125 (EN 124) Surface: Stainless steel screwed