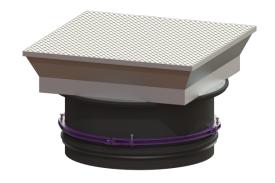

## **Description**

Upper section for continuous height and level compensation for chamber module LW 1000, consisting of a flush-to-ground cover for setting in concrete, with inner joints, all-round frost- and weather-proof seal, gas spring as an opening aid incl. selfeffective arresting device. Suitable for taper with 800 mm access.

## General characteristics:

Material: Polymer, Stainless steel

Colour: black

**Dimensions:** 

800 Clear width (LW):

274 - 523 mm Adjustment range:

Coverage features:

Load class: B 125 (EN 124) Surface: Stainless steel screwed