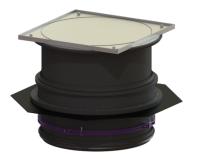

## Upper section with cover plate LW 800, Class K 3 with waterproof flange

## Description

Upper section for continuous height and level compensation for chamber module LW 1000, consisting of a cover plate as well as seals and connection wedges

| General characteristics:            |                                        |
|-------------------------------------|----------------------------------------|
| Material:<br>Colour:                | Polymer, Stainless steel<br>black      |
| Dimensions:                         |                                        |
| Clear width (LW):                   | 800                                    |
| Adjustment range:                   | 282 - 531 mm                           |
| Coverage features:                  |                                        |
| Load class:<br>Surface:<br>Locking: | K 3 (EN 1253-1)<br>tileable<br>screwed |
| Туре:                               | surface water resistant                |