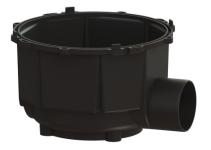

## Description

The drain body for yard and gutter drains is made of polymer and, in this version, does not include an odour trap.

#### **General characteristics:**

| Nominal size (DN):<br>Outer diameter (OD): | 150<br>160                 |
|--------------------------------------------|----------------------------|
| Dimensions:                                |                            |
| Length:<br>Width:<br>Height:               | 518 mm<br>518 mm<br>308 mm |
| Tank:                                      |                            |
| Number of outlets:                         | 1 ST                       |
|                                            |                            |

#### Drain body:

| Material of drain body: | Polymer |
|-------------------------|---------|
| Socket version:         | lateral |