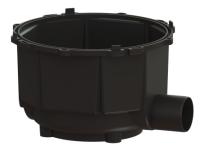

# Drain body, yard/gutter drain with outlet, DN 100, d: 450 mm

## Description

The drain body for yard and gutter drains is made of polymer and, in this version, does not include an odour trap.

#### **General characteristics:**

| Nominal size (DN):<br>Outer diameter (OD): | 100<br>110                 |
|--------------------------------------------|----------------------------|
| Dimensions:                                |                            |
| Length:<br>Width:<br>Height:               | 518 mm<br>518 mm<br>308 mm |
| Tank:                                      |                            |
| Number of outlets:                         | 1ST                        |
|                                            |                            |
| Drain body:                                |                            |
| Material of drain body:                    | Polymer                    |