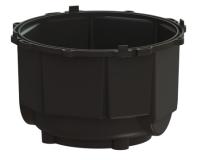

# Drain body, yard/gutter drain closed, d: 450 mm

## Description

The drain body for yard and gutter drains is made of polymer and, in this version, does not include an odour trap.

#### **Dimensions:**

| Length: | 518 mm |
|---------|--------|
| Width:  | 518 mm |
| Height: | 308 mm |

### Drain body:

| Material of drain body: | Polymer  |
|-------------------------|----------|
| Socket version:         | optional |

1ST