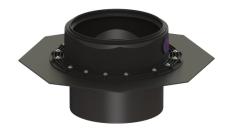

## **Description**

Extension section with central flange for installation in waterproof concrete suitable for systems for floor slab installation.

Set (completely assembled) consisting of mating 800 mm, seal and temporary protective cover. flange, screws, elastomer waterproofing membrane d:

| Version:                 |          |
|--------------------------|----------|
| Seal:                    | Lip seal |
|                          |          |
| General characteristics: |          |
| Material:                | Polymer  |
| Colour:                  | black    |
|                          |          |
| Dimensions:              |          |
| Diameter:                | 458 mm   |
| Clear width (LW):        | 400      |