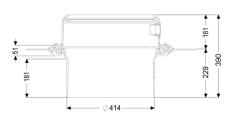

| Version:                 |          |
|--------------------------|----------|
| Seal:                    | Lip seal |
|                          |          |
| General characteristics: |          |
| Material:                | Polymer  |
| Colour:                  | black    |
|                          |          |
| Dimensions:              |          |
| Diameter:                | 458 mm   |
| Clear width (LW):        | 400      |