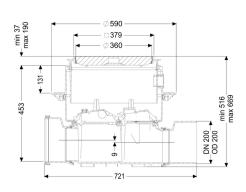

connected on site)

General characteristics:

Nominal size (DN): 200 Outer diameter (OD): 200

Note on nominal size: Hydraulics correspond to DN 150

| Colour:                                                                                        | black                                                                                        |
|------------------------------------------------------------------------------------------------|----------------------------------------------------------------------------------------------|
| Dimensions:                                                                                    |                                                                                              |
| Length: Width: Cutout dimension, length: Cutout dimension, width:                              | 486 mm<br>590 mm<br>750 mm<br>750 mm                                                         |
| Tank:                                                                                          |                                                                                              |
| Installation depth:<br>Groundwater resistant from lower edge of base<br>section:               | 486 - 640 mm<br>3,000 mm                                                                     |
| Drain body:                                                                                    |                                                                                              |
| Socket version:                                                                                | including spigot and socket                                                                  |
| Vertical adjustment:                                                                           | vertically adjustable upper section                                                          |
| Coverage features:                                                                             |                                                                                              |
| Type of cover: Cover material: Colour of cover: Load class: Length: Width: Tightness: Locking: | Cover plate Polymer black L 15 (EN 1253-1) 366 mm 366 mm surface water resistant Lock & Lift |
| Vertical drop between inlet and outlet:                                                        | 9 mm                                                                                         |