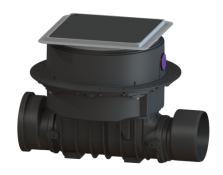

## Controlfix clean out DN 200, Floor slab, black

## **Description**

The Premium clean out for faecal and faecal-free wastewater makes easy access to wastewater pipes possible for inspection and maintenance work.

Thanks to the modular KESSEL system, existing systems can easily be converted to a Staufix SWA Premium backwater valve, Staufix FKA or Pumpfix F backwater pumping station.