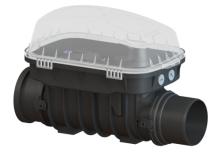

## **Description**

The Premium clean out for faecal and faecal-free wastewater makes easy access to wastewater pipes possible for inspection and maintenance work.

Thanks to the modular KESSEL system, existing systems can easily be converted to<br/>a Staufix SWA Premium backwater valve, Staufix FKA or Pumpfix F backwater<br/>pumping station.Type of wastewater:wastewater with and without sewage<br/>exposed drainage pipe<br/>installation-ready

## Drain body:

Socket version:

including spigot and socket

## Coverage features:

Type of cover: Cover material: Colour of cover: Length: Width: Height: Locking: Protective cover Polymer transparent 542 mm 350 mm 165 mm Clip closure

Vertical drop between inlet and outlet: