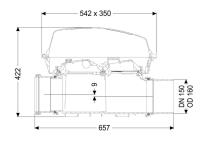

#### **Dimensions:**

| Length: | 486 mm |
|---------|--------|
| Width:  | 350 mm |
| Height: | 422 mm |

## Coverage features:

Type of cover: Cover material: Colour of cover: Length: Width: Height: Locking: Protective cover Polymer transparent 542 mm 350 mm 165 mm Clip closure

Vertical drop between inlet and outlet:

9 mm