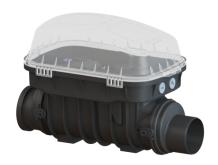

## **Description**

The Premium clean out for faecal and faecal-free wastewater makes easy access to wastewater pipes possible for inspection and maintenance work.

Thanks to the modular KESSEL system, existing systems can easily be converted to a Staufix SWA Premium backwater valve, Staufix FKA or Pumpfix F backwater pumping station.

Coverage features:

Type of cover: Protective cover

Cover material:

Colour of cover:

Length:

Width:

Height:

Locking:

Polymer

transparent

542 mm

542 mm

165 mm

Clip closure

Vertical drop between inlet and outlet: 9 mm