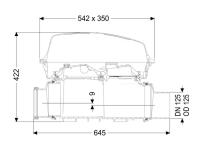

#### General characteristics:

Nominal size (DN): 125 Outer diameter (OD): 125 Colour: black

### **Dimensions:**

Length:486 mmWidth:350 mmHeight:422 mm

| Drain body:     |                             |
|-----------------|-----------------------------|
| Socket version: | including spigot and socket |

Polymer

transparent

542 mm

542 mm

165 mm

Clip closure

Vertical drop between inlet and outlet: 9 mm