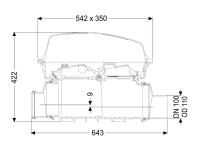

### General characteristics:

Nominal size (DN): 100 Outer diameter (OD): 110 Colour: black

#### **Dimensions:**

Length: 486 mm Width: 350 mm Height: 422 mm

| Drain body:     |                             |
|-----------------|-----------------------------|
| Socket version: | including spigot and socket |

Polymer

transparent

542 mm

542 mm

165 mm

Clip closure

Vertical drop between inlet and outlet: 9 mm