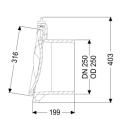

## General characteristics:

Nominal size (DN): 250
Outer diameter (OD): 263
Colour: black

#### **Dimensions:**

Length:220 mmWidth:345 mmHeight:400 mm