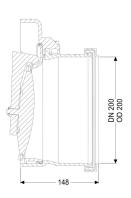

#### General characteristics:

Nominal size (DN): 200
Outer diameter (OD): 200
Colour: black

#### **Dimensions:**

Length: 170 mm Width: 248 mm Height: 248 mm