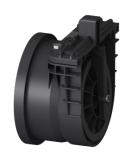

## **Description**

The pipe flap valve serves as an end piece and has a mechanical flap which closes

automatically.

Type of wastewater: wastewater without sewage Installation situation: exposed drainage pipe Delivery state: installation-ready

#### General characteristics:

Nominal size (DN): 200
Outer diameter (OD): 200
Colour: black

#### **Dimensions:**

Length: 170 mm Width: 248 mm Height: 248 mm