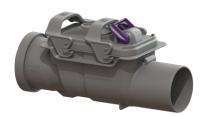

## **Description**

The backwater valve for wastewater without sewage is equipped with two mechanical flaps which close automatically in the event of backwater. One flap serves at the same time as an emergency closure to be closed by hand.

Type of wastewater: wastewater without sewage Installation situation: exposed drainage pipe

Version:

Emergency closure: yes

Delivery state: installation-ready

Backwater protection: Type 2 Number of mechanical backwater flaps: 2