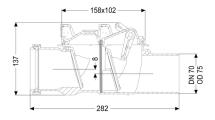

General characteristics:

Nominal size (DN): 70
Colour: grey
Standard: EN 13564

**Dimensions:** 

Length: 282 mm Width: 120 mm Height: 137 mm

Cover locking: One-handed closure