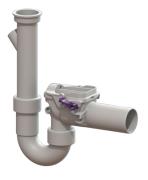

## **Description**

The backwater valve for wastewater without sewage is equipped with two mechanical flaps which close automatically in the event of backwater. One flap serves at the same time as an emergency closure to be closed by hand. Type of wastewater: wastewater without sewage Installation situation: installation as washing machine connection

#### Version:

Emergency closure:

Delivery state: Backwater protection: Number of mechanical backwater flaps: yes

installation-ready Type 5 2