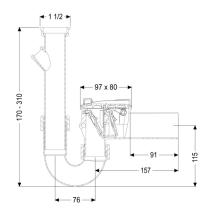

#### **Dimensions:**

Length: Width: Height:

Cover locking:

260 mm 80 mm 310 mm

One-handed closure