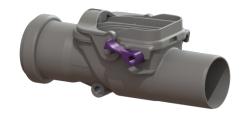

## **Description**

The backwater valve for wastewater without sewage is equipped with two mechanical flaps which close automatically in the event of backwater. One flap serves at the same time as an emergency closure to be closed by hand.

Type of wastewater: wastewater without sewage Installation situation: exposed drainage pipe

Version:

Emergency closure: yes

Delivery state: installation-ready

Backwater protection: Type 2 Number of mechanical backwater flaps: 2