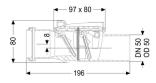

General characteristics:

Nominal size (DN): 50
Colour: grey
Standard: EN 13564

**Dimensions:** 

| Length: | 196 mm |
|---------|--------|
| Width:  | 80 mm  |
| Height: | 80 mm  |

Cover locking: One-handed closure