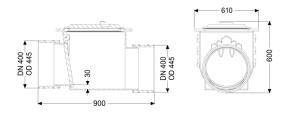

### **Dimensions:**

| Length:                                 | 900 mm  |
|-----------------------------------------|---------|
| Width:                                  | 610 mm  |
| Height:                                 | 600 mm  |
| Vertical drop between inlet and outlet: | 30 mm   |
| Cover locking:                          | screwed |