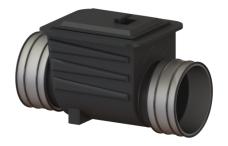

# Description

The backwater value for rainwater is equipped with a mechanical flap which closesautomatically in the event of backwater.Type of wastewater:wastewater without sewageInstallation situation:underground installationDelivery state:installation-readyNumber of mechanical backwater flaps:1

### General characteristics:

Nominal size (DN): Outer diameter (OD): Note on nominal size: Colour: 400 410 Bridgeable outer diameter of pipe clamps black