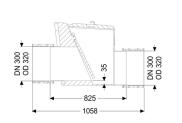

#### General characteristics:

Nominal size (DN): 300 Outer diameter (OD): 320

Note on nominal size: Bridgeable outer diameter of pipe clamps

Colour: black

#### **Dimensions:**

Length:825 mmWidth:470 mmHeight:490 mm

Vertical drop between inlet and outlet: 35 mm
Cover locking: screwed