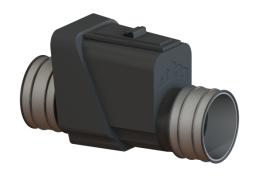

# Backwater valve Multitube DN 300, 1 flap

## **Advantages**

- Inlet and outlet with pipe clamp
- Bridgeable outer diameter at least nominal width + 20 mm
- Simple maintenance and cleaning

## **Description**

The backwater valve for rainwater is equipped with a mechanical flap which closes automatically in the event of backwater.

Type of wastewater: wastewater without sewage Installation situation: underground installation

#### General characteristics:

Nominal size (DN): 300 Outer diameter (OD): 320

Note on nominal size: Bridgeable outer diameter of pipe clamps

Colour: black