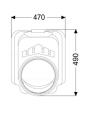

#### **Dimensions:**

Length:825 mmWidth:470 mmHeight:490 mm

Vertical drop between inlet and outlet: 35 mm
Cover locking: screwed