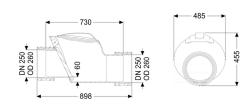

#### General characteristics:

Nominal size (DN): 250 Outer diameter (OD): 260

Note on nominal size: Bridgeable outer diameter of pipe clamps

Colour: black

#### **Dimensions:**

Length: 730 mm
Width: 455 mm
Height: 485 mm

Vertical drop between inlet and outlet: 60 mm Cover locking: screwed