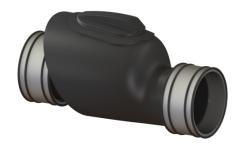

# Backwater valve Multitube DN 250, 1 flap

## **Advantages**

- Inlet and outlet with pipe clamp
- Bridgeable outer diameter at least nominal width + 20 mm
- Simple maintenance and cleaning

## **Description**

The backwater valve for rainwater is equipped with a mechanical flap which closes automatically in the event of backwater.

Type of westewater:

Type of wastewater: wastewater without sewage Installation situation: underground installation Delivery state: installation-ready

Number of mechanical backwater flaps: 1

#### General characteristics:

Nominal size (DN): 250 Outer diameter (OD): 260

Note on nominal size: Bridgeable outer diameter of pipe clamps

Colour: black