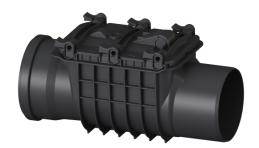

# Staufix Basic clean out DN 150

### **Description**

The clean out for faecal-free wastewater makes easy access to wastewater pipes possible for inspection and maintenance work.

Thanks to the modular KESSEL system, existing systems can easily be converted to a Staufix Basic backwater valve with up to two flaps and emergency closure.