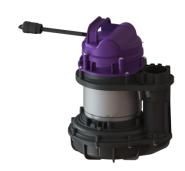

## Replacement pump GTF 1250 without float switch, 5 m

## **Description**

Replacement pump for faecal-free wastewater.

Type of wastewater: wastewater without sewage

## Pumping device:

Max. pumping capacity: 20 m3/h Max. pumping height: 11 m Operating voltage: 230 V Mains frequency: 50 Hz Operating mode: S1 Power P1: 1.3 kW Power P2: 0.8 kW Speed: 2,700 U/min Type of fuse required (electrical protection): C 16 A Max. temperature (permanent) of conveyed 40 °C

material:

Connection type: Schuko (earthed contact) 2-pin

Impeller type: Multi-vane impeller

Length of mains cable for pump: 5 m
Rated current: 5.4 A
Protection class (pump): IP 68 (3m)

Type of pump connection cable: H07RN-F 3G 1.5 mm2