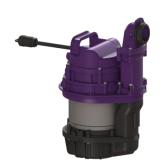

## Replacement pump SPZ 1000 resistant

## **Description**

Replacement pump resistant to salty media, wastewater from water softening systems and wastewater containing condensate from heating systems.

## **Pumping device:**

Pump: SP7 1000 Max. pumping capacity: 12 m3/h Max. pumping height: 10 m Operating voltage: 230 V Mains frequency: 50 Hz Operating mode: S3 - 50 % Power P1: 1.2 kW Power P2: 0.7 kW