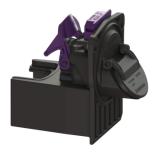

## Description

Flap housing for installation in Pumpfix S backwater pumping stations. With 2 backwater flaps (Type 5 backwater valve to EN 13564), retainer for the pump and emergency closure. Including 2 wing nuts M8 for art. no. 280451S, 280451X and 2 hexagon nuts M10 for art. no. 280450, 28450, 28451.

| V0151011.             |        |
|-----------------------|--------|
| Emergency closure:    | yes    |
| Backwater protection: | Туре 5 |
|                       |        |