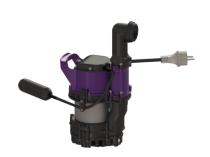

## **Description**

Replacement pump with float switch with connection to pressure pipe R  $1\,1/4$ ", vertical pressure pipe connection, integrated low level suction and removable intake cage and carry handle.

## Pumping device:

| Pump:                           | GTF 500 |
|---------------------------------|---------|
| Max. pumping capacity:          | 10 m3/h |
| Max. pumping height:            | 8 m     |
| Operating voltage:              | 230 V   |
| Mains frequency:                | 50 Hz   |
| Operating mode:                 | S1      |
| Power P1:                       | 500 kW  |
| Power P2:                       | 360 kW  |
| Length of mains cable for pump: | 10 m    |
| Rated current:                  | 2.5 A   |
| Protection class (pump):        | IP 68   |
| run dry safe:                   | yes     |
|                                 |         |