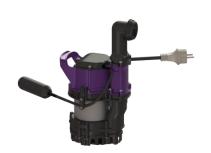

## **Description**

Replacement pump with float switch with connection to pressure pipe R 1 1/4", vertical pressure pipe connection, integrated low level suction and removable intake cage and carry handle.

## Pumping device:

Pump: **GTF 500** Max. pumping capacity: 10 m3/h Max. pumping height: 8 m Operating voltage: 230 V Mains frequency: 50 Hz Operating mode: S1 Power P1: 500 kW Power P2: 360 kW

Impeller type: Multi-vane impeller