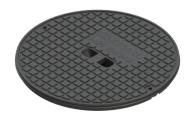

## Cover plate Class B, with seal

## **Description**

Cover plate suitable for upper section LW 400 and yard and parking deck drains, incl. seal

| mot doct                                                               |                                                                                      |
|------------------------------------------------------------------------|--------------------------------------------------------------------------------------|
| Version:<br>Seal:                                                      | yes                                                                                  |
| General characteristics:                                               |                                                                                      |
| Material:<br>Colour:                                                   | Grey iron<br>black                                                                   |
| Dimensions:                                                            |                                                                                      |
| Diameter:                                                              | 362 mm                                                                               |
| Coverage features:                                                     |                                                                                      |
| Type of cover: Cover material: Colour of cover: Load class: Tightness: | Round cover plate<br>Grey iron<br>black<br>B 125 (EN 124)<br>surface water resistant |