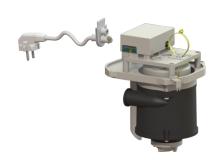

## Replacement pump, Minilift F with seal monitoring

## **Description**

Replacement pump for Minilift F

## Pumping device:

Number of pumps: 1 Max. pumping height: 6.4 m Operating voltage: 230 V Mains frequency: 50 Hz Operating mode: S3 - 30 % Power P1: 0.65 kW Power P2: 0.35 kW Speed: 2,900 U/min Max. temperature (permanent) of conveyed 35°C

material:

Connection type: Impeller type:

Length of mains cable for pump:

Rated current:

Type of pump connection cable:

Temperature monitoring:

Schuko (earthed contact) 2-pin

Macerator 1.6 m 2.8 A

H03 VV-F 3G 0.75 mm2

integrated