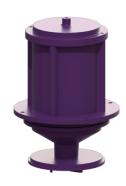

## **Description**

Pump drive with multi-vane impeller for faecal wastewater

Type of wastewater: wastewater with sewage

## **Pumping device:**

Pump: SPF 3000 Max. pumping capacity: 47 m3/h Max. pumping height: 16 m Operating voltage: 400 V Mains frequency: 50 Hz Operating mode: S3 - 50 % Power P1: 3.2 kW Power P2: 2.7 kW Speed: 2,845 U/min