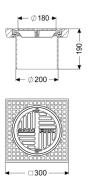

| 200                                                  |
|------------------------------------------------------|
|                                                      |
|                                                      |
|                                                      |
| 218 mm                                               |
| vertically adjustable upper section                  |
|                                                      |
| Polymer<br>black<br>A 15 (EN 124) / L 15 (EN 1253-1) |
|                                                      |

#### Grating:

Rim length: Rim width:

Upper section material:

300 mm 300 mm

Polymer