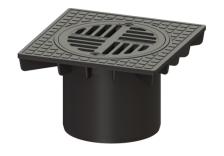

# Upper section yard drain with slotted cover d: 218 mm, A/L15

## Description

Vorcion

The upper section with permanently corrosion-free surface is made up of a support frame and a round slotted cover made of polymer and has vertical height adjustment. The slotted cover is equipped with the Lock & Lift system, which serves both as a locking and as a removal device.