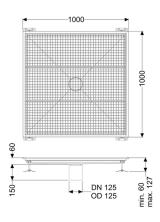

## General characteristics:

Nominal size (DN): 125 Outer diameter (OD): 125

#### **Dimensions:**

Length: 1,000 mm Width: 1,000 mm Height: 60 mm