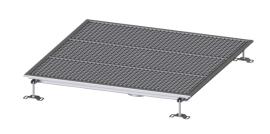

# **Advantages**

- Made of particularly a hygienic and mechanically highly resistant stainless steel
- Variably combinable with suitable drain bodies

# **Description**

The Ferrofix floor tray made of stainless steel with a material thickness of 2.0 mm (pickled in the immersion bath) is equipped with polished visible ridges, longitudinal and transverse slopes, feet for height adjustment and stainless steel outlet nozzles.

## Coverage features:

Type of cover: Slotted grating

Colour of cover: silver

Load class: L 15 (EN 1253-1)

| Locking: | place | эd |
|----------|-------|----|
|          |       |    |

Upper section material: Stainless steel 14301