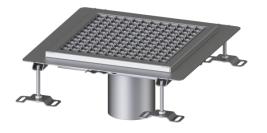

# Ferrofix floor tray glued flange H: 15mm, 350x350mm

# Description

The Ferrofix floor tray made of stainless steel with a material thickness of 2.0 mm (pickled in the immersion bath) is equipped with polished visible ridges, longitudinal and transverse slopes, feet for height adjustment and stainless steel outlet nozzles.

The tray profile is suitable for joint sealing and has a circumferential adhesive edge (15 mm deep and 50 mm folded outwards) with welded mitres.

Waterproofing layer on the upper section:Adhesive flange (suitable for moisture barriers)Water exposure class in accordance to DINW3-I18534-1 (up to and including):K3-I

#### **Coverage features:**

Type of cover: Colour of cover: Load class: Locking:

Upper section material:

Slotted grating silver L 15 (EN 1253-1) placed

Stainless steel 14301