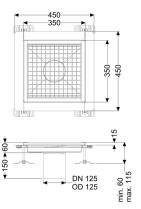

#### General characteristics:

| Nominal size (DN):   | 125 |
|----------------------|-----|
| Outer diameter (OD): | 125 |

#### **Dimensions:**

| Length: | 350 mm |
|---------|--------|
| Width:  | 350 mm |
| Height: | 60 mm  |