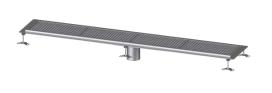

# Ferrofix box channel glued flange H: 15mm, 300x2050mm

# **Description**

The Ferrofix box channel made of stainless steel with a material thickness of 2.0 mm (pickled in the immersion bath) is equipped with polished sight bars, longitudinal and transverse slopes, feet for height adjustment, welded spacers to secure the grates and with outlet nozzles made of stainless steel. The channel profile is suitable for joint sealing and has a circumferential adhesive edge (15 mm deep and 50 mm folded outwards) with welded mitres.

## Coverage features:

Type of cover: Colour of cover: Load class: Locking:

Upper section material:

Slotted grating silver L 15 (EN 1253-1) placed

Stainless steel 14301