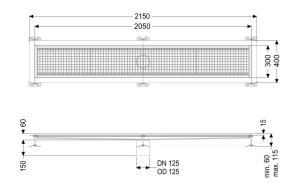

| Waterproofing layer on the upper section:<br>Water exposure class in accordance to DIN<br>18534-1 (up to and including): | Adhesive flange (suitable for moisture barriers)<br>W3-I |
|--------------------------------------------------------------------------------------------------------------------------|----------------------------------------------------------|
| General characteristics:                                                                                                 |                                                          |
| Nominal size (DN):                                                                                                       | 125                                                      |
| Outer diameter (OD):                                                                                                     | 125                                                      |
|                                                                                                                          |                                                          |
| Dimensions:                                                                                                              |                                                          |
| Length:                                                                                                                  | 2,050 mm                                                 |
| Width:                                                                                                                   | 300 mm                                                   |
| Height:                                                                                                                  | 60 mm                                                    |