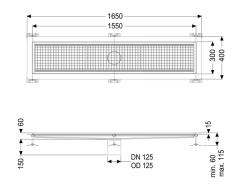

| Waterproofing layer on the upper section:<br>Water exposure class in accordance to DIN<br>18534-1 (up to and including): | Adhesive flange (suitable for moisture barriers)<br>W3-I |
|--------------------------------------------------------------------------------------------------------------------------|----------------------------------------------------------|
| General characteristics:                                                                                                 |                                                          |
| Nominal size (DN):                                                                                                       | 125                                                      |
| Outer diameter (OD):                                                                                                     | 125                                                      |
|                                                                                                                          |                                                          |
| Dimensions:                                                                                                              |                                                          |
| Length:                                                                                                                  | 1,550 mm                                                 |
| Width:                                                                                                                   | 300 mm                                                   |
| Height:                                                                                                                  | 60 mm                                                    |