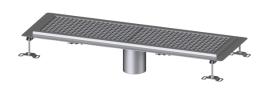

### **Description**

The Ferrofix box channel made of stainless steel with a material thickness of 2.0 mm (pickled in the immersion bath) is equipped with polished sight bars, longitudinal and transverse slopes, feet for height adjustment, welded spacers to secure the grates and with outlet nozzles made of stainless steel. The channel profile is suitable for joint sealing and has a circumferential adhesive edge (15 mm deep and 50 mm folded outwards) with welded mitres.

#### **Dimensions:**

Length:1,050 mmWidth:300 mmHeight:60 mm

## Coverage features:

Type of cover: Slotted grating

Colour of cover: silver

Load class: L 15 (EN 1253-1)

Locking: placed

Upper section material: Stainless steel 14301