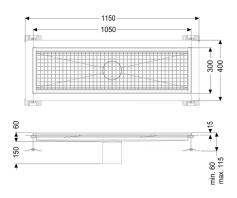

### **Description**

The Ferrofix box channel made of stainless steel with a material thickness of 2.0 mm (pickled in the immersion bath) is equipped with polished sight bars, longitudinal and transverse slopes, feet for height adjustment, welded spacers to secure the grates and with outlet nozzles made of stainless steel. The channel profile is suitable for joint sealing and has a circumferential adhesive edge (15 mm deep and 50 mm folded outwards) with welded mitres.

#### **Dimensions:**

Length:1,050 mmWidth:300 mmHeight:60 mm