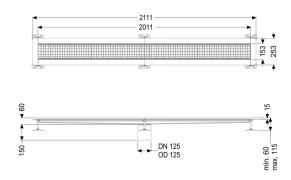

#### General characteristics:

Nominal size (DN): 125 Outer diameter (OD): 125

#### **Dimensions:**

Length: 2,011 mm Width: 153 mm Height: 60 mm