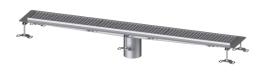

# Ferrofix box channel glued flange H: 15mm, 153x1511mm

## **Description**

The Ferrofix box channel made of stainless steel with a material thickness of 2.0 mm (pickled in the immersion bath) is equipped with polished sight bars, longitudinal and transverse slopes, feet for height adjustment, welded spacers to secure the grates and with outlet nozzles made of stainless steel. The channel profile is suitable for joint sealing and has a circumferential adhesive edge (15 mm deep and 50 mm folded outwards) with welded mitres.