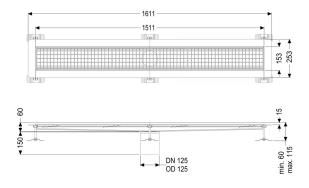

| Waterproofing layer on the upper section:<br>Water exposure class in accordance to DIN<br>18534-1 (up to and including): | Adhesive flange (suitable for moisture barriers)<br>W3-I |
|--------------------------------------------------------------------------------------------------------------------------|----------------------------------------------------------|
| General characteristics:                                                                                                 |                                                          |
| Nominal size (DN):                                                                                                       | 125                                                      |
| Outer diameter (OD):                                                                                                     | 125                                                      |
|                                                                                                                          |                                                          |
| Dimensions:                                                                                                              |                                                          |
| Length:                                                                                                                  | 1,511 mm                                                 |
| Width:                                                                                                                   | 153 mm                                                   |
| Height:                                                                                                                  | 60 mm                                                    |