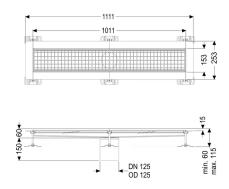

# Ferrofix box channel glued flange H: 15mm, 153x1011mm

Waterproofing layer on the upper section: Water exposure class in accordance to DIN 18534-1 (up to and including):

W3-I

General characteristics:

Nominal size (DN): 125 Outer diameter (OD): 125

**Dimensions:** 

Length: 1,011 mm
Width: 153 mm
Height: 60 mm