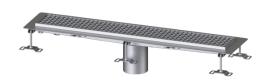

# Ferrofix box channel glued flange H: 15mm, 153x1011mm

## **Description**

The Ferrofix box channel made of stainless steel with a material thickness of 2.0 mm (pickled in the immersion bath) is equipped with polished sight bars, longitudinal and transverse slopes, feet for height adjustment, welded spacers to secure the grates and with outlet nozzles made of stainless steel. The channel profile is suitable for joint sealing and has a circumferential adhesive edge (15 mm deep and 50 mm folded outwards) with welded mitres.

# Coverage features:

Type of cover: Slotted grating

Colour of cover: silver

Load class: L 15 (EN 1253-1)

Locking: placed

Upper section material: Stainless steel 14301