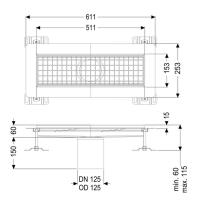

#### General characteristics:

Nominal size (DN): 125 Outer diameter (OD): 125

#### **Dimensions:**

Length: 511 mm Width: 153 mm Height: 60 mm