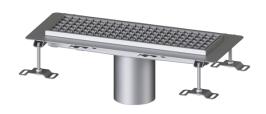

# Ferrofix box channel glued flange H: 15mm, 153x511mm

### **Description**

The Ferrofix box channel made of stainless steel with a material thickness of 2.0 mm (pickled in the immersion bath) is equipped with polished sight bars, longitudinal and transverse slopes, feet for height adjustment, welded spacers to secure the grates and with outlet nozzles made of stainless steel. The channel profile is suitable for joint sealing and has a circumferential adhesive edge (15 mm deep and 50 mm folded outwards) with welded mitres.

## Coverage features:

Type of cover: Slotted grating

Colour of cover: silver

Load class: L 15 (EN 1253-1)

Locking: placed

Upper section material: Stainless steel 14301