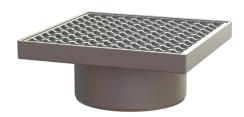

## Ferrofix upper section Sys 200, Slotted grating, 304 SST, 300 x 300 mm

## **Description**

Used in combination with a drain body of the KESSEL modular system 200, the stainless steel upper section is suitable for indoor point drainage.

Version:

System: 200

**Dimensions:** 

Length: 300 mm Width: 300 mm Height: 115 mm

Coverage features:

Type of cover: Slotted grating
Cover material: 304 stainless steel
Load class: M 125 (EN 1253-1)

Length:282 mmWidth:282 mmHeight:28 mmSurface:pickledMesh size:23 x 23 mm

Upper section material: 304 stainless steel