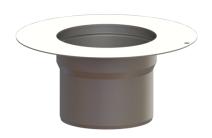

## Extension section System 125, with glued flange

## **Article information**

Item no.: 54901

GTIN: 4026092072318

Price group: 70

| Description                                                                                       |                                             |
|---------------------------------------------------------------------------------------------------|---------------------------------------------|
| System 125 extension section with glue<br>and upper section, including lip seal<br>Socket length: | ed flange, for extension between drain body |
| Version:                                                                                          |                                             |
| System:                                                                                           | 125                                         |
| General characteristics:                                                                          |                                             |
| Material:                                                                                         | 304 stainless steel                         |
| Dimensions:                                                                                       |                                             |
| Diameter:                                                                                         | 240 mm                                      |