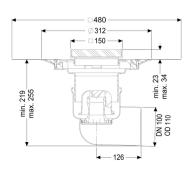

Version:

System: 125 Odour trap: included

Type of waterproofing layer: Waterproofing layer

Waterproofing layer on the upper section: Enclosed sealing collar to be glued (bd) according to

DIN 18534

Waterproofing layer on the drain body: Connection flange

Sealing water height: 50 mm

General characteristics:

Nominal size (DN): 100 Outer diameter (OD): 110

Standard: EN 1253-1

| Dimensions:                                                                 |                                                                                       |
|-----------------------------------------------------------------------------|---------------------------------------------------------------------------------------|
| Length:<br>Width:                                                           | 196 mm<br>142 mm                                                                      |
| Tank:                                                                       |                                                                                       |
| Number of outlets:                                                          | 1ST                                                                                   |
| Drain body:                                                                 |                                                                                       |
| Material of drain body:<br>Socket version:                                  | Stainless steel 14301<br>lateral                                                      |
| Vertical adjustment: Vertical adjustment: Upper section:                    | vertically adjustable upper section 23 - 40 mm adjustable in three dimensions         |
| Coverage features:                                                          |                                                                                       |
| Type of cover: Cover material: Load class: Length: Width: Surface: Locking: | Slotted grating Stainless steel 14301 L 15 (EN 1253-1) 138 mm 138 mm pickled unlocked |
| Grating:                                                                    |                                                                                       |
| Rim length:<br>Rim width:                                                   | 150 mm<br>150 mm                                                                      |
| Shape of upper section: Upper section material:                             | square<br>ABS                                                                         |