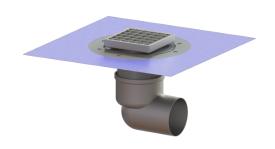

## Ferrofix floor drain DN 100, horiz., Waterproofing layer, Slotted grating

## **Description**

The Ferrofix stainless steel floor drain is used for point drainage and is equipped with a removable odour trap made of stainless steel, a lip seal and a temporary protective cover.

The outlet socket is suitable for connection to SML cast iron pipes.