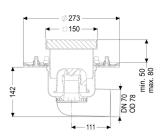

Version:

System: 125 Odour trap: included

Waterproofing layer on the upper section: Connection flange

Waterproofing layer on the drain body: Press sealing flange (suitable for creating

watertight seals)

Sealing water height: 50 mm

General characteristics:

Nominal size (DN): 70

| Outer diameter (OD):<br>Standard:          | 78<br>EN 1253-1                                           |
|--------------------------------------------|-----------------------------------------------------------|
| Dimensions:                                |                                                           |
| Length:<br>Width:                          | 273 mm<br>273 mm                                          |
| Tank:                                      |                                                           |
| Number of outlets:                         | 1ST                                                       |
|                                            |                                                           |
| Drain body:                                |                                                           |
| Material of drain body:<br>Socket version: | Stainless steel 14301<br>lateral                          |
| Vertical adjustment:<br>Upper section:     | vertically adjustable upper section vertically adjustable |
| Coverage features:                         |                                                           |
| Type of cover:                             | Slotted grating                                           |
| Cover material:                            | Stainless steel 14301                                     |
| Load class:<br>Length:                     | L 15 (EN 1253-1)<br>138 mm                                |
| Width:                                     | 138 mm                                                    |
| Surface:                                   | pickled                                                   |
| Locking:                                   | unlocked                                                  |
| Grating:                                   |                                                           |
| Rim length:                                | 150 mm                                                    |
| Rim width:                                 | 150 mm                                                    |
| Shape of upper section:                    | square                                                    |