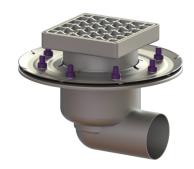

## Ferrofix floor drain pressure sealing flange DN 70, horiz., Slotted grating, Stainless steel

## **Description**

The Ferrofix stainless steel floor drain is used for point drainage and is equipped with a pressure sealing flange as well as a removable odour trap made of stainless steel, a lip seal and a temporary protective cover.

The pressure sealing flange with bolts and screws made of stainless steel is used for the clamping or welding of bitumen and polymer bitumen sheets as well as for polymer and elastomer sealing sheets. The outlet socket is suitable for connection to SML cast iron pipes. With connection option for equipotential bonding.

General characteristics:

Nominal size (DN): 70

| Outer diameter (OD):<br>Standard:          | 78<br>EN 1253-1                                           |
|--------------------------------------------|-----------------------------------------------------------|
| Dimensions:                                |                                                           |
| Length:<br>Width:                          | 273 mm<br>273 mm                                          |
| Tank:                                      |                                                           |
| Number of outlets:                         | 1ST                                                       |
|                                            |                                                           |
| Drain body:                                |                                                           |
| Material of drain body:<br>Socket version: | Stainless steel 14301<br>lateral                          |
| Vertical adjustment:<br>Upper section:     | vertically adjustable upper section vertically adjustable |
| Coverage features:                         |                                                           |
| Type of cover:                             | Slotted grating                                           |
| Cover material:                            | Stainless steel 14301                                     |
| Load class:<br>Length:                     | L 15 (EN 1253-1)<br>138 mm                                |
| Width:                                     | 138 mm                                                    |
| Surface:                                   | pickled                                                   |
| Locking:                                   | unlocked                                                  |
| Grating:                                   |                                                           |
| Rim length:                                | 150 mm                                                    |
| Rim width:                                 | 150 mm                                                    |
| Shape of upper section:                    | square                                                    |