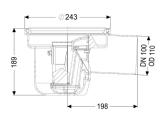

General characteristics:

Nominal size (DN): 100 Outer diameter (OD): 110

Standard: EN 1253-5

**Dimensions:** 

Length: 320 mm Width: 243 mm

| Height:                                                               | 190 mm                                            |
|-----------------------------------------------------------------------|---------------------------------------------------|
| Tank:                                                                 | 016 076                                           |
| Installation depth:                                                   | 216 - 276 mm                                      |
| Drain body:                                                           |                                                   |
| Material of drain body:                                               | Polymer                                           |
| Vertical adjustment:<br>Vertical adjustment:                          | vertically adjustable upper section<br>30 - 90 mm |
| Coverage features:                                                    |                                                   |
| Type of cover:                                                        | -                                                 |
| Upper section material:<br>Discharge rate (l/s) with 20 mm backwater: | Polymer<br>1 l/s                                  |