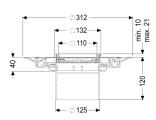

#### **Dimensions:**

Height: 120 mm Diameter: 312 mm

Vertical adjustment: vertically adjustable upper section

Vertical adjustment: 10 - 21 mm

Upper section: adjustable in three dimensions

# Coverage features:

Type of cover: tileable cover plate

Cover material: tileable Colour of cover: selectable Load class: K 3 (EN 1253-1) lockable

Locking:

**Grating:** 

Rim length: 132 mm Rim width: 132 mm