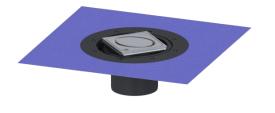

# Variofix upper section Oval design cover, 304 SST, Lock & Lift, L 15

# Description

Used in combination with a drain body of the KESSEL modular system, the upper section is suitable for indoor point drainage.

#### Grating:

Rim length: Rim width: Rim material:

Shape of upper section: Upper section material: Design cover Oval 304 stainless steel silver L 15 (EN 1253-1) ground, anti-slip Lock & Lift

132 mm 132 mm 304 stainless steel