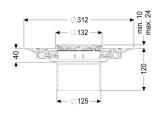

#### Version:

| System:                                   | 125                                                             |
|-------------------------------------------|-----------------------------------------------------------------|
| Type of waterproofing layer:              | Waterproofing layer                                             |
| Waterproofing layer on the upper section: | Enclosed sealing collar to be glued (bd) according to DIN 18534 |
| Water exposure class in accordance to DIN | W3-I                                                            |
| 18534-1 (up to and including):            |                                                                 |
|                                           |                                                                 |
| Dimensions:                               |                                                                 |
| Height:                                   | 120 mm                                                          |
| Diameter:                                 | 312 mm                                                          |
| Vertical adjustment:                      | vertically adjustable upper section                             |
| Vertical adjustment:                      | 10 - 23 mm                                                      |
| Upper section:                            | adjustable in three dimensions                                  |

#### Grating:

Rim length: Rim width: Rim material:

Shape of upper section: Upper section material: Design cover Oval 304 stainless steel silver L 15 (EN 1253-1) ground, anti-slip Lock & Lift

132 mm 132 mm 304 stainless steel